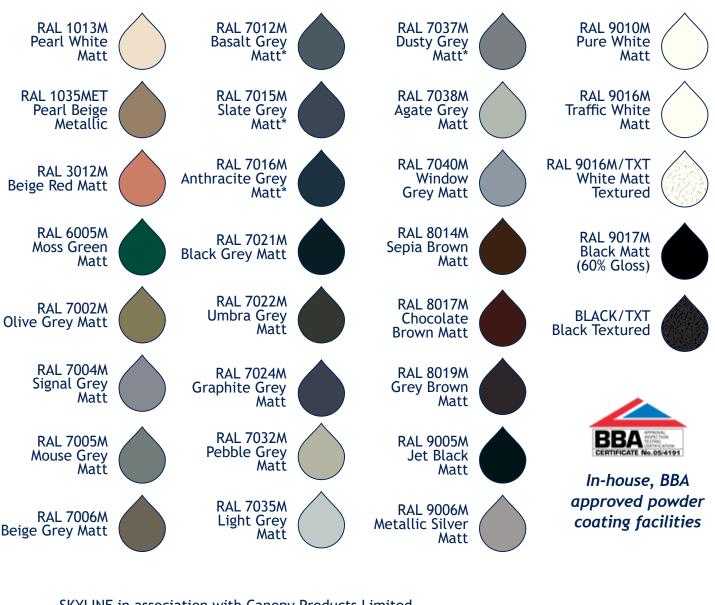

## 29 stocked standard colours Your project, your choice

Our Aluminum products are available in plain mill finish or polyester powder coated using our standard colour range on a BBA approved process. Our standard colour range includes 29 colours, however, should your project require it we can offer any additional BS or RAL colour.

We have our own state-of-the-art in house powder coating plant to ensure a high quality, durable and long lasting finish.

Colours are produced with a 30% gloss unless otherwise stated.

SKYLINE in association with Canopy Products Limited

+44 (0) 1706822665

sales@blackwoodmillgroup.co.uk

\*Colour also available in a textured finish upon request.

Colours are reproduced for general guidance only. For exact colour and finish references please contact Alumasc for colour swatch samples and for further information.